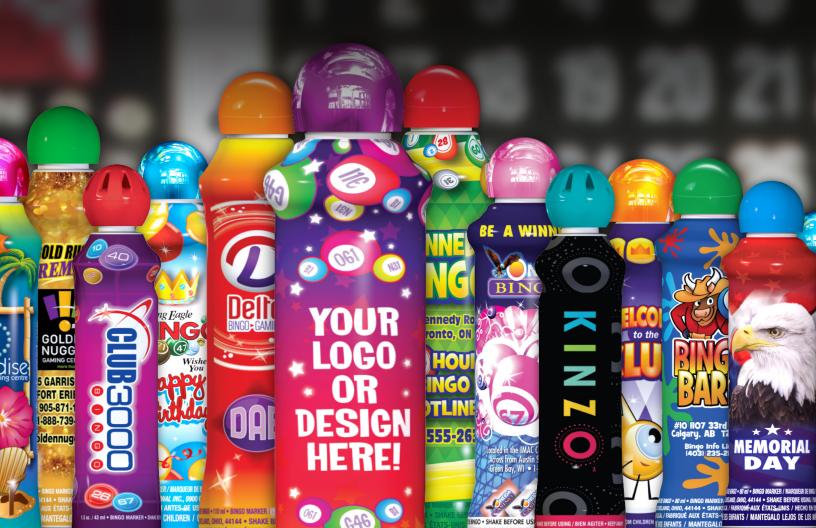

#### SIMPLY CHOOSE YOUR BACKGROUND & ADD YOUR INFORMATION

U)

П

7,

### **CREATE YOUR OWN SLEEVE**

- Sleeves invoiced upfront.
- Ink dabbers sold separately.
- Minimum 5,000 sleeve order (34-35 cases). Example: 35 case order would require an order of 5,500 sleeves.
- Once the artwork is approved and quantities needed are established a contract will be provided to order the sleeves.
- Lead time: Once a custom sleeve contract is signed and received, then typical turnaround time is 21 days. Shipping is approximately 5 working days more, dependent on shipping schedules.