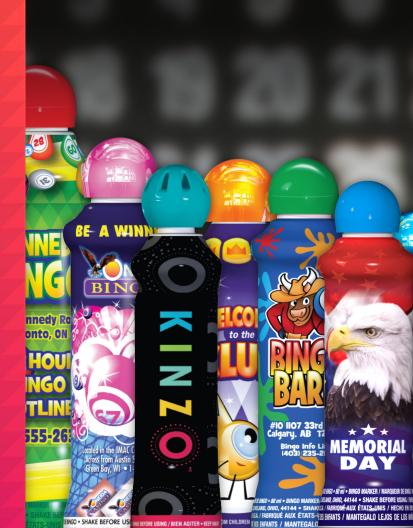

### CUSTOM BINGO INK SLEEVES

ADVERTISE YOUR EVENT IN FULL COLOR!

### ADVERTISE, PROMOTE AND INCREASE PROFITS IN YOUR VENUE

ARROW CUSTOM BINGO INK SLEEVE

### **CREATE YOUR OWN SLEEVE**

- Sleeves invoiced upfront.
- Ink dabbers sold separately.
- Minimum 5,000 sleeve order (34-35 cases). Example: 35 case order would require an order of 5,500 sleeves.
- Once the artwork is approved and quantities needed are established a contract will be provided to order the sleeves.
- Lead time: Once a custom sleeve contract is signed and received, then typical turnaround time is 21 days. Shipping is approximately 5 working days more, dependent on shipping schedules.