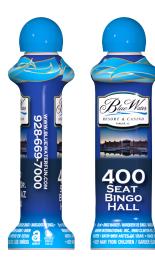

### CUSTOM BINGO INK SLEEVES

ADVERTISE YOUR EVENT IN FULL COLOR!

### ADVERTISE, PROMOTE AND INCREASE PROFITS IN YOUR VENUE

ARROW CUSTOM BINGO INK SLEEVE