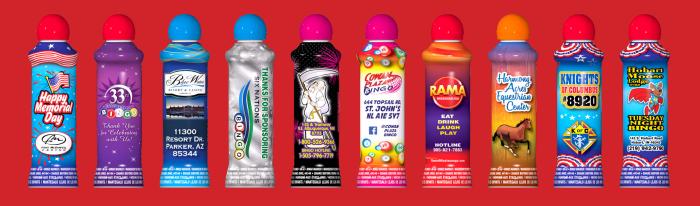

### **CREATE YOUR OWN SLEEVE**

- Sleeves invoiced upfront.
- Ink dabbers sold separately.
- Minimum 5,000 sleeve order (34-35 cases). Example: 35 case order would require an order of 5,500 sleeves.
- Once the artwork is approved and quantities needed are established a contract will be provided to order the sleeves.
- Lead time: Once a custom sleeve contract is signed and received, then typical turnaround time is 21 days. Shipping is approximately 5 working days more, dependent on shipping schedules.

#### SIMPLY CHOOSE YOUR BACKGROUND & ADD YOUR INFORMATION

U)

П

7,