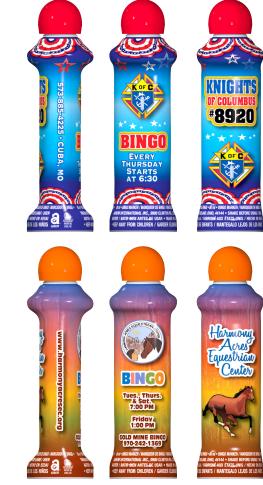

### CUSTOM BINGO INK SLEEVES

ADVERTISE YOUR EVENT IN FULL COLOR!

### ADVERTISE, PROMOTE AND INCREASE PROFITS IN YOUR VENUE

ARROW CUSTOM BINGO INK SLEEVE

### **CREATE YOUR OWN SLEEVE**

- Sleeves invoiced upfront.
- Ink dabbers sold separately.
- Minimum 5,000 sleeve order (34-35 cases). Example: 35 case order would require an order of 5,500 sleeves.
- Once the artwork is approved and quantities needed are established a contract will be provided to order the sleeves.
- Lead time: Once a custom sleeve contract is signed and received, then typical turnaround time is 21 days. Shipping is approximately 5 working days more, dependent on shipping schedules.

#### SIMPLY CHOOSE YOUR BACKGROUND & ADD YOUR INFORMATION

U)

П

7,